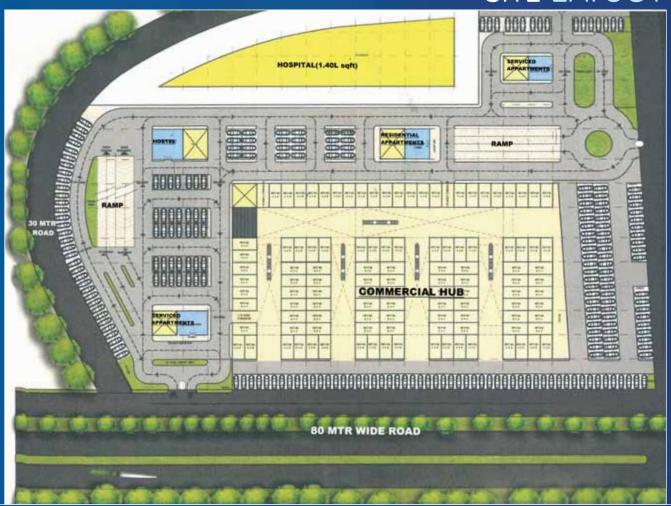

|
| 12 mths from booking     | 25%                                        |
| 18 mths from booking     | 25%                                        |
| At possession            | Extra charges + Registration               |
| CLP                      | 1st lease @ 9% (mg.)                       |
|                          |                                            |
| Booking Amount           | 10% BSP Sale Value                         |
| Within 30 days           | 10%                                        |
| At Bhoomi Pujan          | 10% of BSP + 50% of PLC                    |
| REST CONSTRUCTION LINKED |                                            |
|                          |                                            |





# **ARIEL VIEW**







#### SITE LAYOUT







## 3D VIEW

575 Sq.ft. 1 BHK Apartment

425 Sq.ft. Studio Apartment









#### 1 BHK Apartment

# INSIDE VIEW











Studio Apartment





### **LOCATION MAP**



Plot no. 22, Knowledge Park-3, Greater Noida