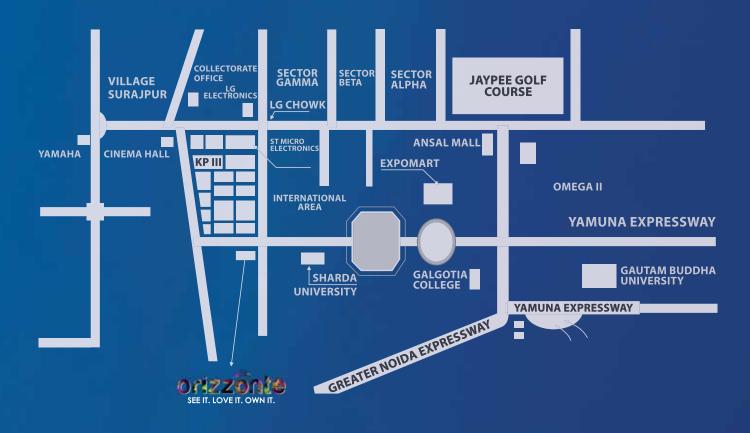

on            | Extra charges + Registration               |
| CLP                      | 1st lease @ 9% (mg.)                       |
|                          |                                            |
| Booking Amount           | 10% BSP Sale Value                         |
| Within 30 days           | 10%                                        |
| At Bhoomi Pujan          | 10% of BSP + 50% of PLC                    |
| REST CONSTRUCTION LINKED |                                            |
|                          |                                            |





# **ARIEL VIEW**







#### SITE LAYOUT







## 3D VIEW

575 Sq.ft. 1 BHK Apartment

425 Sq.ft. Studio Apartment









#### 1 BHK Apartment

# INSIDE VIEW











Studio Apartment





### **LOCATION MAP**



Plot no. 22, Knowledge Park-3, Greater Noida