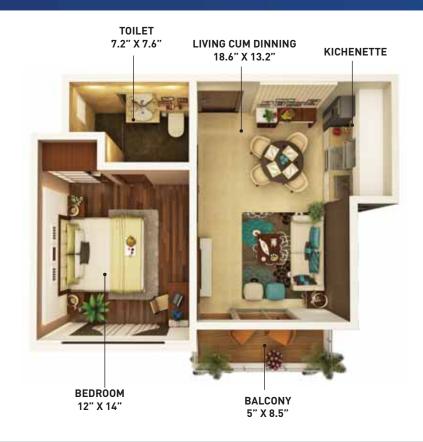

## 3D VIEW

575 Sq.ft. 1 BHK Apartment

425 Sq.ft. Studio Apartment

#### 1 BHK Apartment