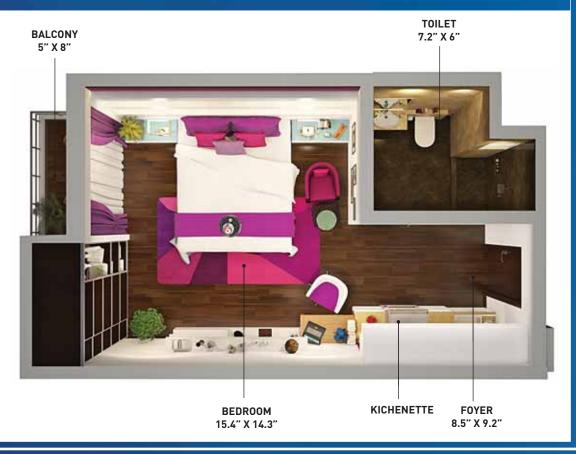

## 3D VIEW

575 Sq.ft. 1 BHK Apartment

425 Sq.ft. Studio Apartment

# INSIDE VIEW

Studio Apartment