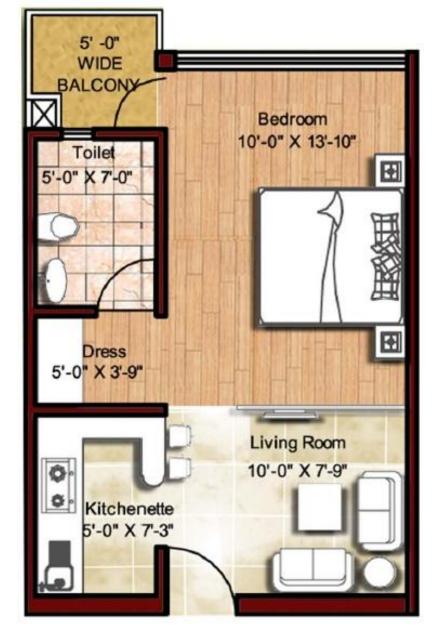

### TYPICAL 1 BHK STUDIO APARTMENT UNIT PLAN

SALEABLE AREA: 470 SQ.FT.

# **1 BHK (STUDIO) APARTMENTS**