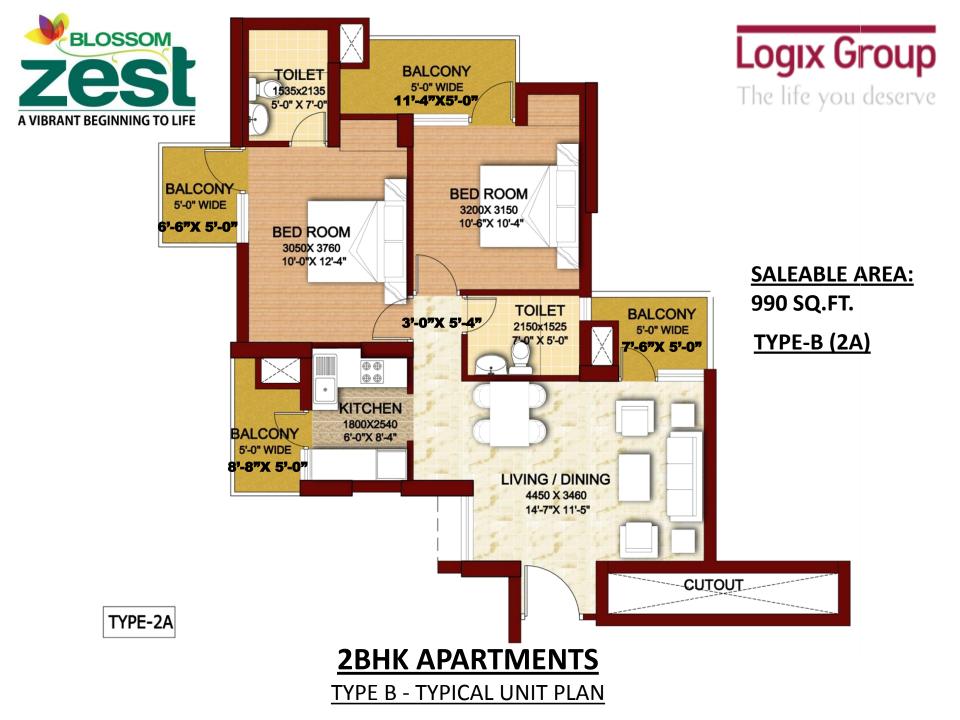

## 2BHK APARTMENTS UNIT DETAILS

| TOWER-A,B,C,D,E & F                         |        |           |
|---------------------------------------------|--------|-----------|
| UNIT AREA                                   |        |           |
| TYPE-A                                      |        | 920 Sq.ft |
| TYPE-B                                      |        | 990 Sq.ft |
| TOTAL NO. OF TOWERS                         |        | 6         |
| TOWER CONFIGURATION                         |        | G+19      |
| NO. OF UNITS PER FLOOR                      |        | 8         |
| 2 ВНК                                       | TYPE-A | 2         |
| 2 ВНК                                       | ТҮРЕ-В | 6         |
| NO. OF UNITS ON GROUND<br>FLOOR ONLY TYPE-B |        | 4         |
| TOTAL NUMBER OF UNITS                       | TYPE-A | 228       |
|                                             | ТҮРЕ-В | 708       |
| TOTAL                                       |        | 936       |