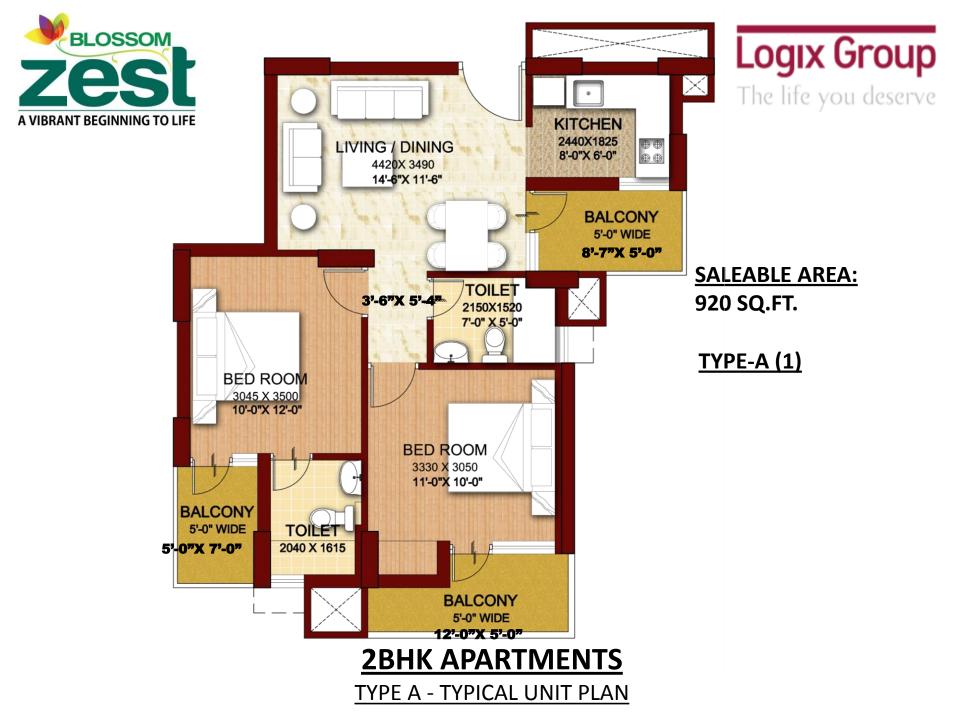

## 2BHK APARTMENTS UNIT DETAILS

| TOWER-A,B,C,D,E & F                         |        |           |
|---------------------------------------------|--------|-----------|
| UNIT AREA                                   |        |           |
| TYPE-A                                      |        | 920 Sq.ft |
| TYPE-B                                      |        | 990 Sq.ft |
| TOTAL NO. OF TOWERS                         |        | 6         |
| TOWER CONFIGURATION                         |        | G+19      |
| NO. OF UNITS PER FLOOR                      |        | 8         |
| 2 ВНК                                       | TYPE-A | 2         |
| 2 ВНК                                       | ТҮРЕ-В | 6         |
| NO. OF UNITS ON GROUND<br>FLOOR ONLY TYPE-B |        | 4         |
| TOTAL NUMBER OF UNITS                       | TYPE-A | 228       |
|                                             | ТҮРЕ-В | 708       |
| TOTAL                                       |        | 936       |