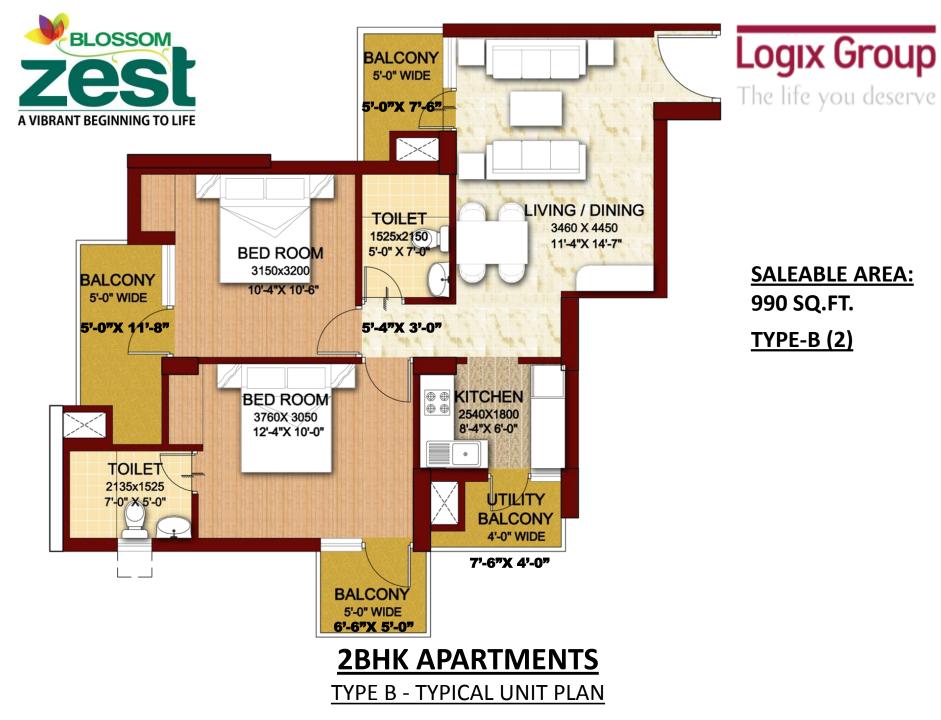

## 2BHK APARTMENTS UNIT DETAILS

| TOWER-A,B,C,D,E & F                         |        |           |
|---------------------------------------------|--------|-----------|
| UNIT AREA                                   |        |           |
| TYPE-A                                      |        | 920 Sq.ft |
| TYPE-B                                      |        | 990 Sq.ft |
| TOTAL NO. OF TOWERS                         |        | 6         |
| TOWER CONFIGURATION                         |        | G+19      |
| NO. OF UNITS PER FLOOR                      |        | 8         |
| 2 ВНК                                       | TYPE-A | 2         |
| 2 ВНК                                       | ТҮРЕ-В | 6         |
| NO. OF UNITS ON GROUND<br>FLOOR ONLY TYPE-B |        | 4         |
| TOTAL NUMBER OF UNITS                       | TYPE-A | 228       |
|                                             | ТҮРЕ-В | 708       |
| TOTAL                                       |        | 936       |