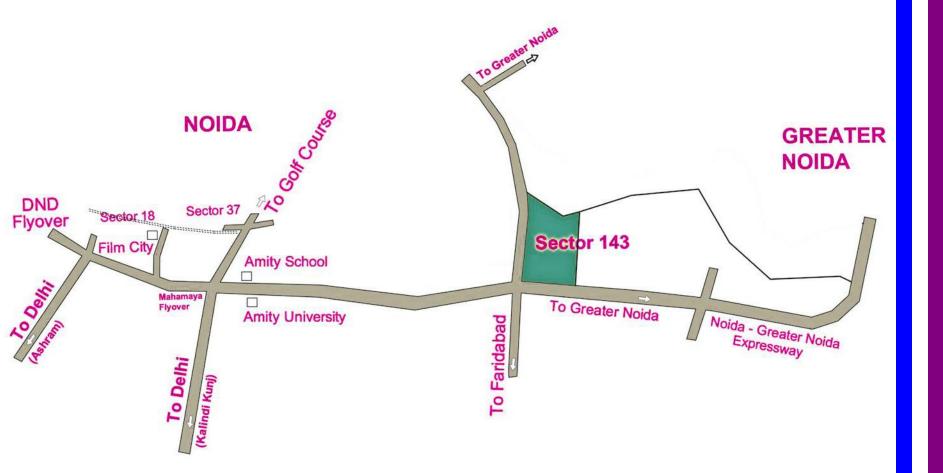

# IMAGINE LIFE GETTING LIVELIER EVERY MOMENT

### SITE LOCATION



CP Kukreja Associates Architects & Engineers





# Logix Group The life you deserve





## <u>1BHK (STUDIO) APARTMENTS</u> (CLUSTER PLAN)



### UNIT-14 UNIT-15 UNIT-6 UNIT-7 UNIT-8 UNIT-12 UNIT-13 UNIT-9 UNIT-11 **UNIT-10** Lift Lobby UNIT-5 **UNIT-16** UNIT-4 UNIT-3 **UNIT-17 UNIT-18** UNIT-2 UNIT-20 **UNIT-19** UNIT-1





Logix Group The life you deserve

### TYPICAL 1 BHK STUDIO APARTMENT UNIT PLAN

SALEABLE AREA: 470 SQ.FT.





# **1 BHK (STUDIO) APARTMENTS**

### **UNIT DETAILS**



| TOWER-ST-1 to ST10              |  |            |
|---------------------------------|--|------------|
| UNIT AREA                       |  | 470 Sq.ft. |
| TOTAL NO. OF TOWERS             |  | 8          |
| TOWER CONFIGURATION             |  | G+17       |
| NO. OF UNITS PER FLOOR          |  | 2