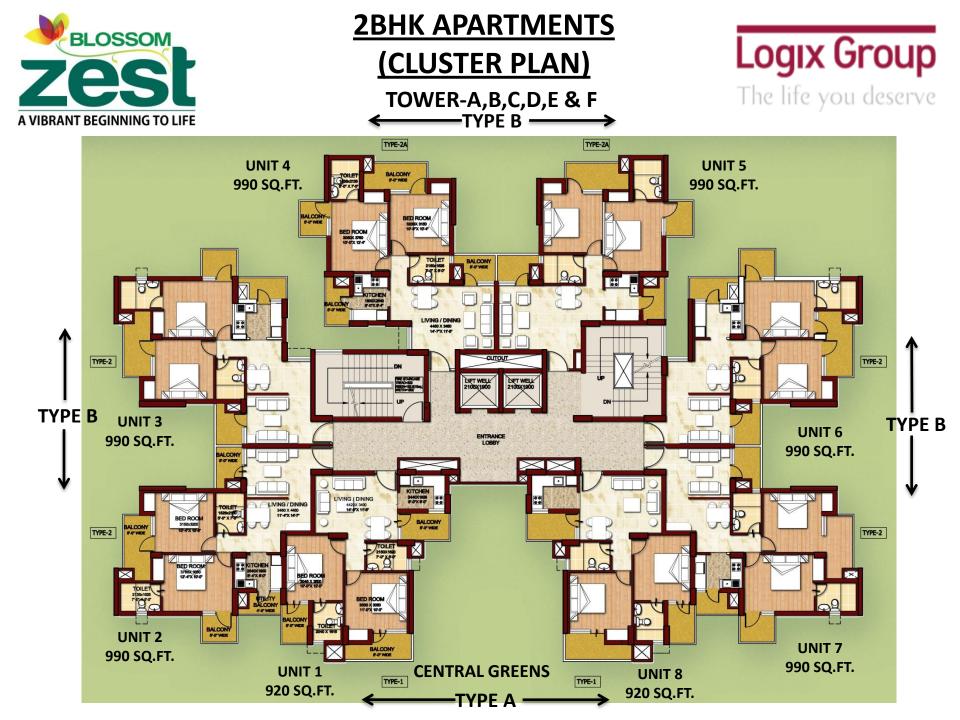

## <u>1BHK (STUDIO) APARTMENTS</u> (CLUSTER PLAN)

## 2BHK APARTMENTS UNIT DETAILS

| TOWER-A,B,C,D,E & F                         |        |           |
|---------------------------------------------|--------|-----------|
| UNIT AREA                                   |        |           |
| TYPE-A                                      |        | 920 Sq.ft |
| TYPE-B                                      |        | 990 Sq.ft |
| TOTAL NO. OF TOWERS                         |        | 6         |
| TOWER CONFIGURATION                         |        | G+19      |
| NO. OF UNITS PER FLOOR                      |        | 8         |
| 2 ВНК                                       | TYPE-A | 2         |
| 2 ВНК                                       | ТҮРЕ-В | 6         |
| NO. OF UNITS ON GROUND<br>FLOOR ONLY TYPE-B |        | 4         |
| TOTAL NUMBER OF UNITS                       | TYPE-A | 228       |
|                                             | ТҮРЕ-В | 708       |
| TOTAL                                       |        | 936       |