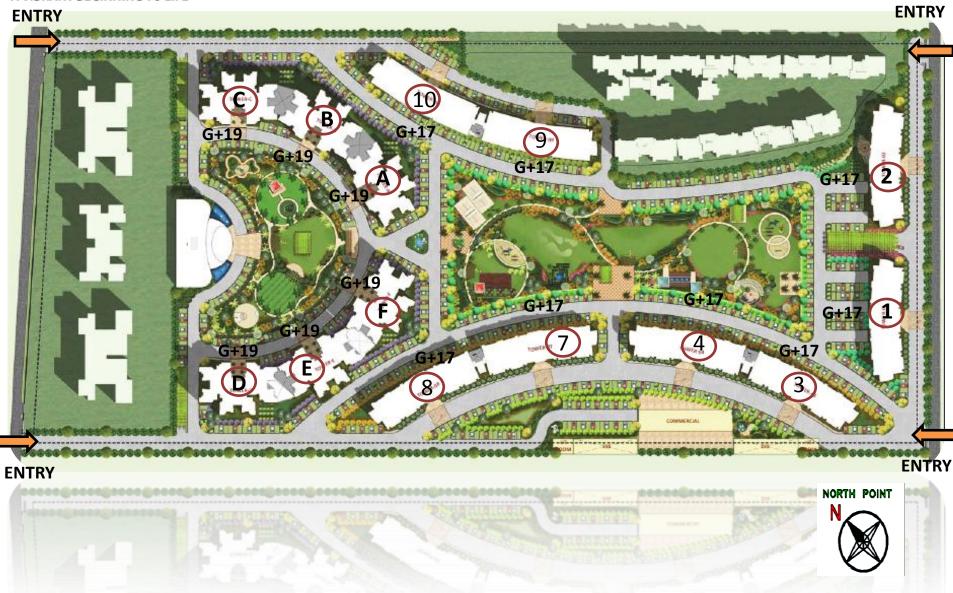

# IMAGINE LIFE GETTING LIVELIER EVERY MOMENT

### SITE LOCATION



CP Kukreja Associates Architects & Engineers





# Logix Group The life you deserve





## <u>1BHK (STUDIO) APARTMENTS</u> (CLUSTER PLAN)



### UNIT-14 UNIT-15 UNIT-6 UNIT-7 UNIT-8 UNIT-12 UNIT-13 UNIT-9 UNIT-11 **UNIT-10** Lift Lobby UNIT-5 **UNIT-16** UNIT-4 UNIT-3 **UNIT-17 UNIT-18** UNIT-2 UNIT-20 **UNIT-19** UNIT-1





Logix Group The life you deserve

### TYPICAL 1 BHK STUDIO APARTMENT UNIT PLAN

SALEABLE AREA: 470 SQ.FT.





# **1 BHK (STUDIO) APARTMENTS**

### **UNIT DETAILS**



| TOWER-ST-1 to ST10              |  |            |
|---------------------------------|--|------------|
| UNIT AREA                       |  | 470 Sq.ft. |
| TOTAL NO. OF TOWERS             |  | 8          |
| TOWER CONFIGURATION             |  | G+17       |
| NO. OF UNITS PER FLOOR          |  | 20         |
| NO. OF UNITS ON GROUND<br>FLOOR |  | 8          |
| TOTAL NUMBER OF UNITS